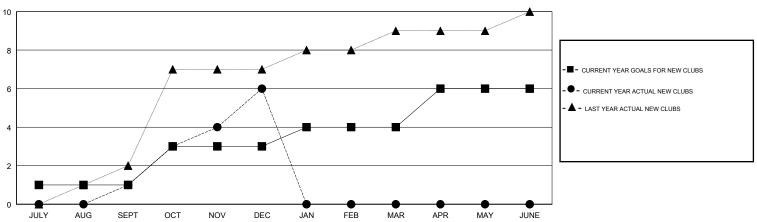

#### GOALS AND ACTUAL NEW CLUBS CUMULATIVE

### LOCATION INDONESIA

**GMT CA** 

| Clubs                 |               |           |               | Members               |                           |                         |                                              |
|-----------------------|---------------|-----------|---------------|-----------------------|---------------------------|-------------------------|----------------------------------------------|
| RESULTS FOR 2017-2018 |               |           |               | RESULTS FOR 2017-2018 |                           |                         |                                              |
| QUARTER               | NEW CLUB GOAL | NEW CLUBS | DROPPED CLUBS | QUARTER               | MEMBER GROWTH NET<br>GOAL | MEMBER GROWTH<br>ACTUAL | DROPPED MEMBERS ACTUAL (including transfers) |
| JULY/AUG/SEPT         | 1             | 1         | 0             | JULY/AUG/SEPT         | 20                        | 95                      | 95                                           |
| OCT/NOV/DEC           | 2             | 5         | 0             | OCT/NOV/DEC           | 40                        | 252                     | 173                                          |
| JAN/FEB/MAR           | 1             | 0         | 0             | JAN/FEB/MAR           | 15                        | 0                       | 0                                            |
| APR/MAY/JUNE          | 2             | 0         | 0             | APR/MAY/JUNE          | 50                        | 0                       | 0                                            |