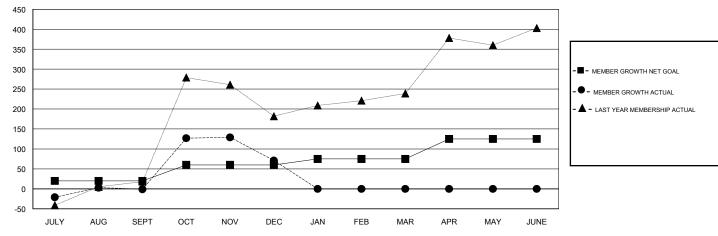

## GOALS AND ACTUAL MEMBERS CUMULATIVE

| DROPPED CLUBS: 0  DROPPED MEMBERS |     | 44 CLUBS OF 72 ADDED 1 OR MORE<br>NEW MEMBERS | GENDER DISTRIBUTION  MALE 958 (38.05%)  FEMALE 1,560 (61.95%)  Women Percentage Fiscal Year Goal: 55% |     |
|-----------------------------------|-----|-----------------------------------------------|-------------------------------------------------------------------------------------------------------|-----|
| DECEASED                          | 2   | CLICK HERE FOR CUMULATIVE                     | TOTAL FAMILY UNIT MEMBERS                                                                             |     |
| CLUB CANCELLED                    | 0   | MEMBERSHIP DATA                               |                                                                                                       | 407 |
| OTHER                             | 266 |                                               | FAMILY MEMBERS PAYING HALF  DUES                                                                      | 197 |
| TOTAL                             | 268 |                                               |                                                                                                       |     |

### LOCATION INDONESIA

**GMT CA** 

| Clubs                 |               |           |               | Members               |                           |                         |                                              |
|-----------------------|---------------|-----------|---------------|-----------------------|---------------------------|-------------------------|----------------------------------------------|
| RESULTS FOR 2017-2018 |               |           |               | RESULTS FOR 2017-2018 |                           |                         |                                              |
| QUARTER               | NEW CLUB GOAL | NEW CLUBS | DROPPED CLUBS | QUARTER               | MEMBER GROWTH NET<br>GOAL | MEMBER GROWTH<br>ACTUAL | DROPPED MEMBERS ACTUAL (including transfers) |
| JULY/AUG/SEPT         | 1             | 1         | 0             | JULY/AUG/SEPT         | 20                        | 95                      | 95                                           |
| OCT/NOV/DEC           | 2             | 5         | 0             | OCT/NOV/DEC           | 40                        | 252                     | 173                                          |
| JAN/FEB/MAR           | 1             | 0         | 0             | JAN/FEB/MAR           | 15                        | 0                       | 0                                            |
| APR/MAY/JUNE          | 2             | 0         | 0             | APR/MAY/JUNE          | 50                        | 0                       | 0                                            |